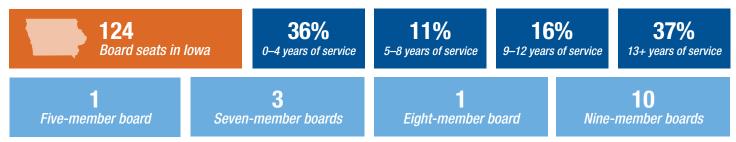

#### **Community College Boards**

lowa's 15 community colleges are governed by five-to-nine board members elected by local residents in an election held the first Tuesday of November in odd-numbered years. They are elected to four-year terms.