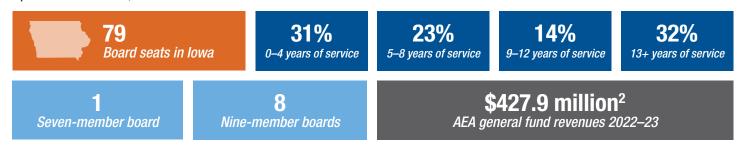

#### **Area Education Agency Boards**

The state's nine area education agencies (AEAs) are governed by seven or nine member boards who are elected for four-year terms by public school board members. Iowa AEAs are intermediate service units that provide special education, media and educational services to local schools.