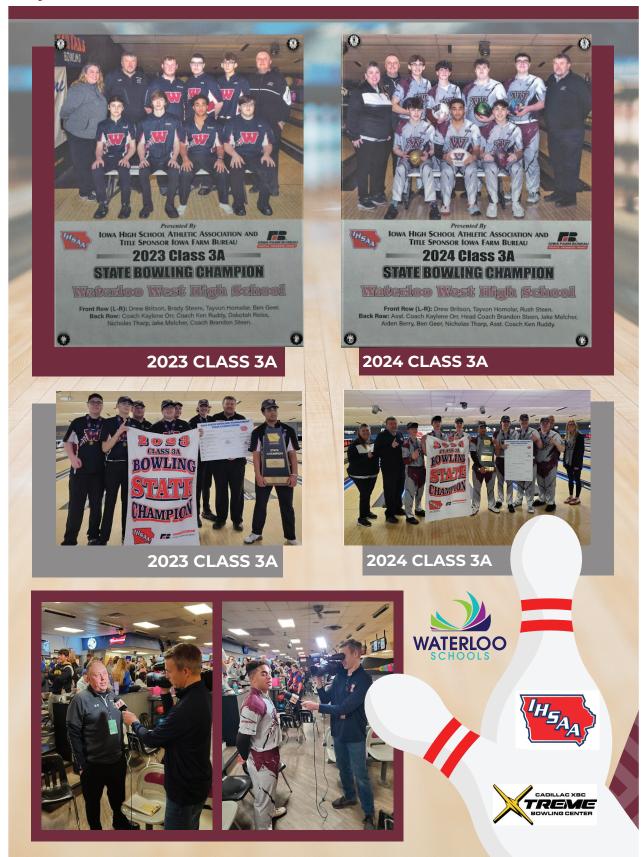

#### VII. Board Celebration: Waterloo Schools Athletics

#### **Details**

Waterloo Schools athletic teams have had a very successful winter season. The following teams and individuals will be recognized at Monday's board meeting.

- Waterloo Schools graduates who were inducted into various 2023-2024 Hall of Fames
- East High Wrestling Coach, Chris Tims, named IHSADA Northeast Iowa District Coach of the Year
- East High Junior, Siyanna Cody, selected to the IGHSAU Student Advisory Committee
- West High State Championship Boys Bowling Team
- West High Girls Basketball Team and Staff For Life Saving Action

#### WEST HIGH BOYS BOWLING ROLLS TO BACK-TO-BACK STATE CHAMPIONSHIP VICTORIES!