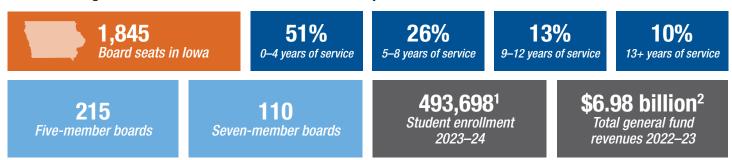

#### **Facts About Iowa School Boards**

Board members are locally elected public officials entrusted with the task of providing direction for the education of students—our future leaders. Iowa school board members represent a continuing commitment to local citizen decision making in public education. School board board members do not receive compensation for their service.

#### K-12 School Boards

lowa has 325 school districts with five or seven member school boards. School board members are elected by their local communities in an election held the first Tuesday of November in odd-numbered years. They may be elected at large or from director districts and serve four-year terms.