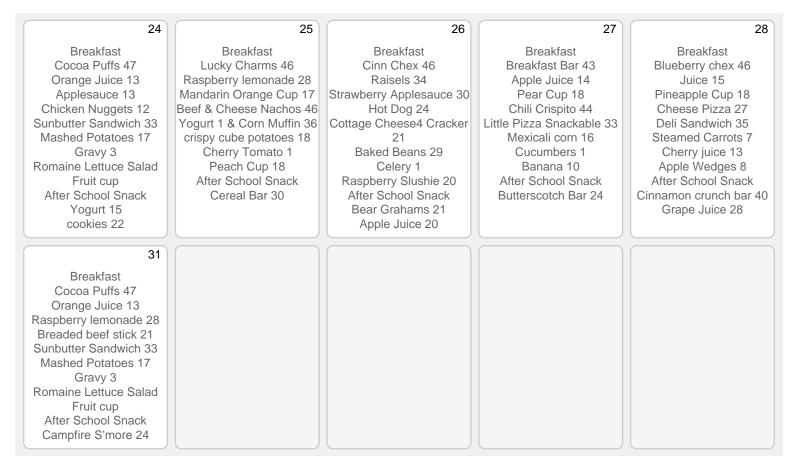

1<br>Pear Cup 18<br>After School Snack<br>Grape Juice 28<br>Churo Crackers 21 | 19<br>Breakfast<br>Cinn Chex 46<br>Strawberry Applesauce 30<br>Raspberry lemonade 28<br>Turkey & Gravy 2<br>Biscuit 24<br>Cottage Cheese4 Cracker<br>21<br>Peas 13<br>Celery 1<br>After School Snack<br>Yogurt 15<br>Berry/Lemon Cracker 21                                   | 20<br>Breakfast<br>Muffin 51<br>Apple Juice 14<br>Pear Cup 18<br>Mini Corn Dogs 37<br>Little Pizza Snackable 33<br>Corn 16<br>Cucumbers 1<br>Mandarin Orange Cup 17<br>After School Snack<br>Goldfish 16                      | 21<br>Breakfast<br>Blueberry chex 46<br>Juice 15<br>Mixed Fruit Cup 18<br>French Bread Cheese 27<br>Italian Sandwich 37<br>Green Beans 6<br>Mini Carrots 4<br>After School Snack<br>Poptart, Strawberry 37<br>Apple Juice 20 |



We are always looking for Food Service Substitutes. Contact Human Resources today!

Milk is offered with all meals

Menus are subject to change

This Institution is an Equal Opportunity Provider

\* Items are a pork product